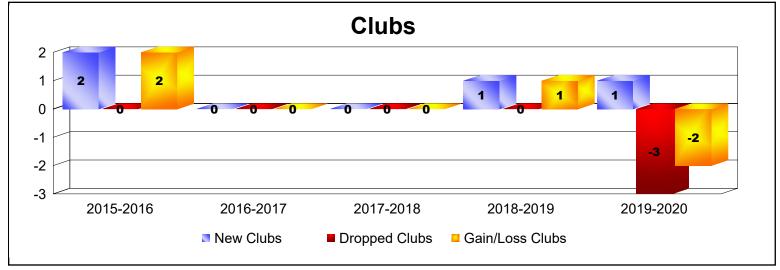

District 105CE As of June 2020 Cumulative

| Year      | New<br>Clubs | Dropped<br>Clubs | Gain/<br>Loss<br>Clubs | New<br>Members | Charter<br>Members | Reinstate<br>Members | Transfer<br>Members | Total<br>Member<br>Added | Total<br>Members<br>Dropped | Gain/<br>Loss<br>Members |
|-----------|--------------|------------------|------------------------|----------------|--------------------|----------------------|---------------------|--------------------------|-----------------------------|--------------------------|
| 2015-2016 | 2            | 0                | 2                      | 190            | 148                | 0                    | 19                  | 357                      | -162                        | 195                      |
| 2016-2017 | 0            | 0                | 0                      | 150            | 9                  | 7                    | 24                  | 190                      | -299                        | -109                     |
| 2017-2018 | 0            | 0                | 0                      | 284            | 2                  | 16                   | 22                  | 324                      | -245                        | 79                       |
| 2018-2019 | 1            | 0                | 1                      | 134            | 24                 | 5                    | 19                  | 182                      | -335                        | -153                     |
| 2019-2020 | 1            | -3               | -2                     | 84             | 30                 | 4                    | 16                  | 134                      | -205                        | -71                      |
| Average   | 1            | -1               | 0                      | 168            | 43                 | 6                    | 20                  | 237                      | -249                        | -12                      |