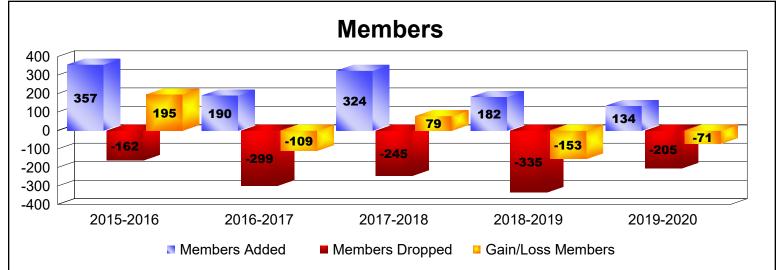

District 105CE As of June 2020 Cumulative

| Year      | New<br>Clubs | Dropped<br>Clubs | Gain/<br>Loss<br>Clubs | New<br>Members | Charter<br>Members | Reinstate<br>Members | Transfer<br>Members | Total<br>Member<br>Added | Total<br>Members<br>Dropped | Gain/<br>Loss<br>Members |
|-----------|--------------|------------------|------------------------|----------------|--------------------|----------------------|---------------------|--------------------------|-----------------------------|--------------------------|
| 2015-2016 | 2            | 0                | 2                      | 190            | 148                | 0                    | 19                  | 357                      | -162                        | 195                      |
| 2016-2017 | 0            | 0                | 0                      | 150            | 9                  | 7                    | 24                  | 190                      | -299                        | -109                     |
| 2017-2018 | 0            | 0                | 0                      | 284            | 2                  | 16                   | 22                  | 324                      | -245                        | 79                       |
| 2018-2019 | 1            | 0                | 1                      | 134            | 24                 | 5                    | 19                  | 182                      | -335                        | -153                     |
| 2019-2020 | 1            | -3               | -2                     | 84             | 30                 | 4                    | 16                  | 134                      | -205                        | -71                      |
| Average   | 1            | -1               | 0                      | 168            | 43                 | 6                    | 20                  | 237                      | -249                        | -12                      |